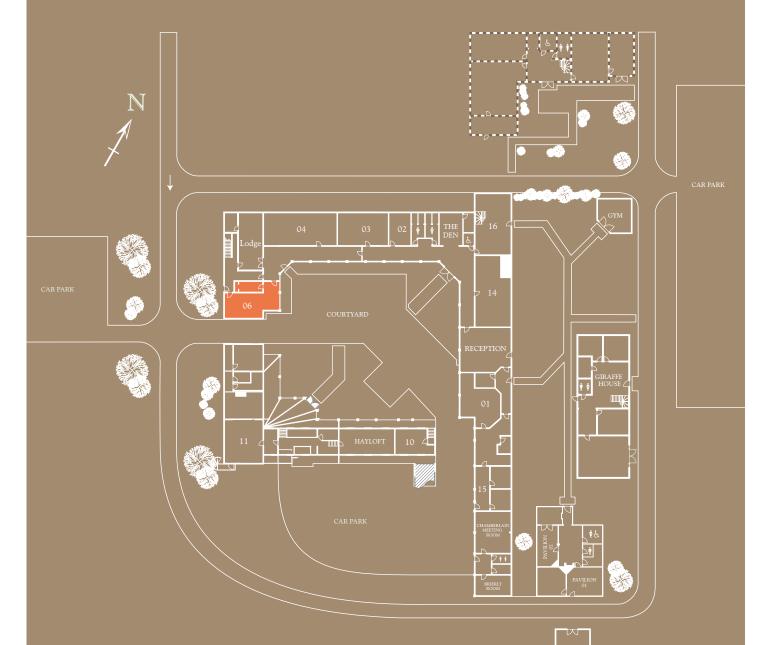

The courtyard corridor with lots of natural light



A total of 7 Internal & External breakout areas throughout the park



Take your meeting outdoors on one of our three walking routes



The gym, overlooking one of the many water features we have in the landscaped gardens



Plenty of space to relax and think...



Dog friendly environment



"Burrough Court provides the ideal blend of modern flexible work space in an open rural setting with all the facilities and on—site support our team and clients need"

Tom Heathcote, Partner, Knight Frank

"We've been here for 5 years and hopefully many years to come. Fantastic environment to work, greta coffee and the friendliest owners and staff you could wish to meet."

Vijay Ram, CGI Director, Studio Evo





# Floor Plan of Burrough Court



# **Burrough Court in Numbers**

- 1 Boutique Coffee Shop
- **1** GBps Leased Line
- **1** Meeting Room
- **1** Air-Conditioned Gym
- 1 Yoga & Pilates Studio
- **1** Biomass Boiler & Air Source Heat Pump

- 1 Co-Working Space
- 2 Electric car charging points
- **3** Walking Meeting Routes
- **4** Generation Family Business
- **5** Car Parks
- 7 Break/Lunch areas

23 Offices

**370** People work here

**350** Solar Panels

Over 100 Years of History

1,000 acre Estate

**85,000** sq.ft of Industrial Units



## BURROUGH · COURT





















www.burroughcourt.com 01664 454690