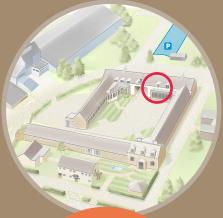

# Office 6



## **Office Space To Let**

A 22-acre business park in the heart of Leicestershire, just 6 miles from Melton Mowbray, 8 miles from Oakham and 15 miles from Leicester, in-between the A1 and M1.

www.burroughcourt.com



Office 6 - £900 + VAT per month

A stunning ground floor office filled with natural light, served by ultra-fast 1GBps leased line, green energy and located in the heart of our courtyard of offices.



- Inclusive of utilities & service charge
- Unrestricted parking
- Meeting Rooms
- An air-conditioned gym
- An artisan coffee shop



380 sq.ft. 35.3m<sup>2</sup>

Inspiring setting with landscaped grounds

Views across the courtyard

Stunning working environment

### Terms and conditions

#### **Rent & Lease Terms**

Minimum 12 month lease. Rent payable monthly in advance plus VAT.

## Utilities

Electricity and heating are included.

## Car Parking

There is extensive parking available at Burrough Court, plus electric car charging.

#### Internet

Access to the 1GBps leased line. Subject to a fair use agreement and the tenant is to provide their own firewall & router.

#### Meeting Rooms

A Meeting Room with Wi-Fi and plasma 'smart' TV is available to office customers from as little as £25 per hour plus VAT.

#### Rate

Rates are payable direct to Melton Borough Council. The property, if sole business premises, may q