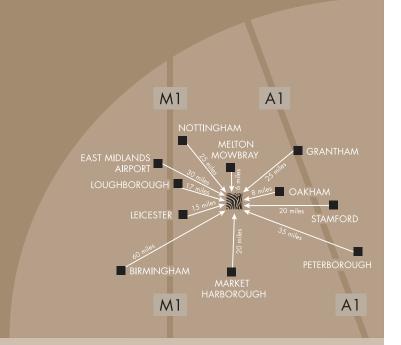

## **Office Space To Let**

A 22-acre business park in the heart of Leicestershire, just 6 miles from Melton Mowbray, 8 miles from Oakham and 15 miles from Leicester, in-between the A1 and M1.

www.burroughcourt.com