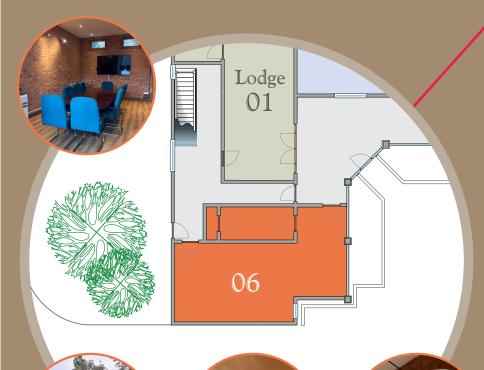

# Office 6

Office 6 - £900 + VAT per month

A stunning ground floor office filled with natural light, served by ultra-fast 1GBps leased line, green energy and located in the heart of our courtyard of offices.

- Inclusive of utilities & service charge
- Unrestricted parking
- Meeting Rooms
- An air-conditioned gym
- An artisan coffee shop

380 sq.ft. 35.3m<sup>2</sup>

Inspiring setting with landscaped grounds

Views across the courtyard

Stunning working environment

# Floor Plan of Burrough Court